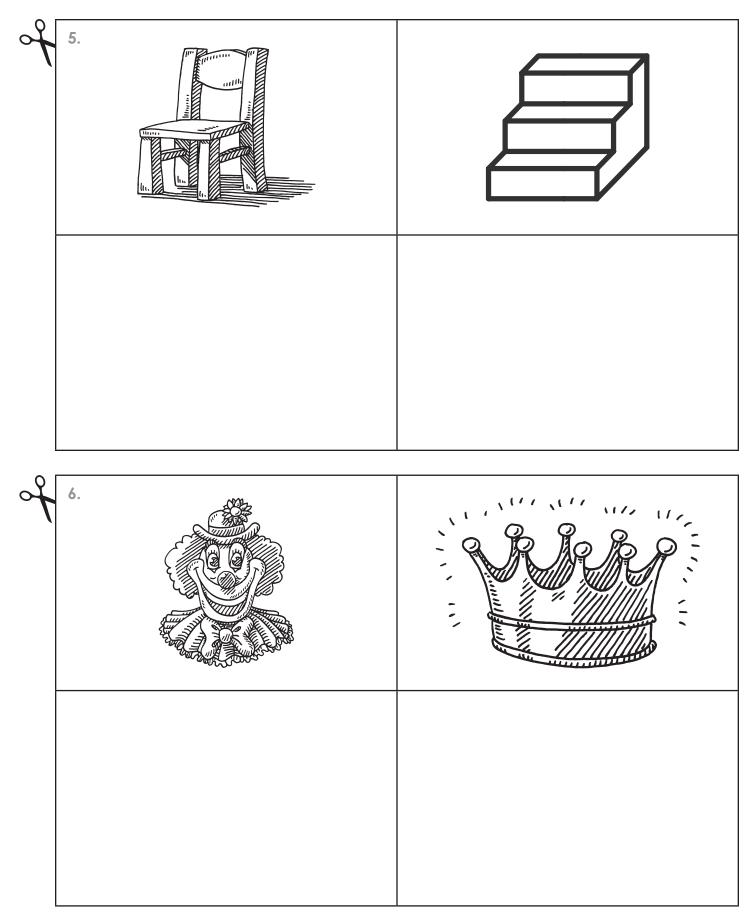

## Key

| Picture Rhyming Card 1 | chain, train   |  |
|------------------------|----------------|--|
| Picture Rhyming Card 2 | sleep, sheep   |  |
| Picture Rhyming Card 3 | shower, flower |  |
| Picture Rhyming Card 4 | chick, stick   |  |
| Picture Rhyming Card 5 | chair, stair   |  |

| Picture Rhyming Card 6 | clown, crown |  |
|------------------------|--------------|--|
| Picture Rhyming Card 7 | chess, dress |  |
| Picture Rhyming Card 8 | cry, fly     |  |
| Picture Rhyming Card 9 | shirt, skirt |  |