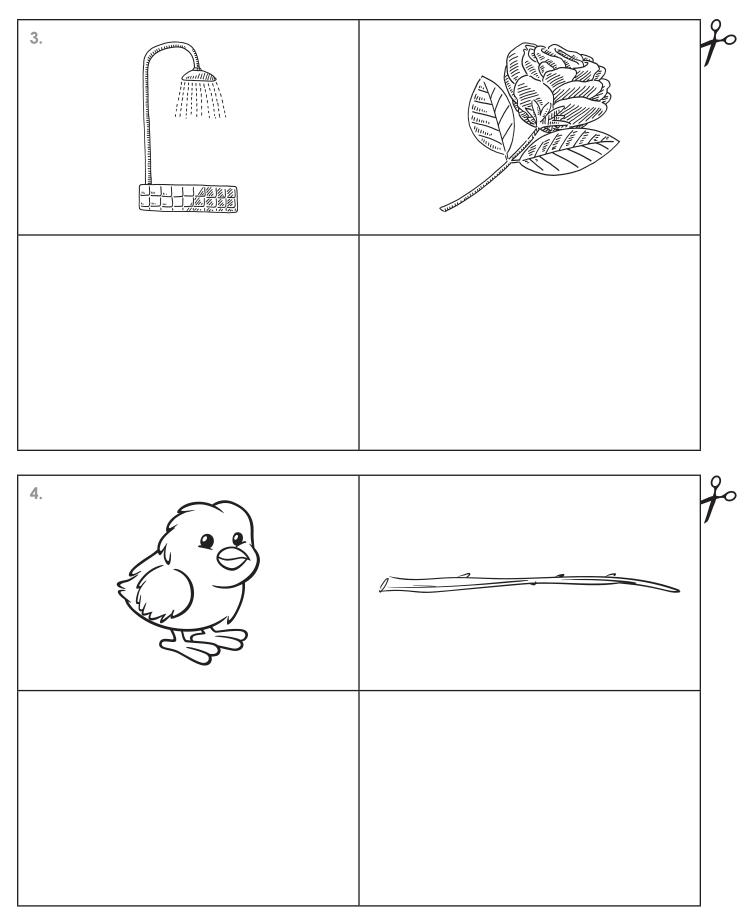

## Key

| Picture Rhyming Card 1 | chain, train   |  |
|------------------------|----------------|--|
| Picture Rhyming Card 2 | sleep, sheep   |  |
| Picture Rhyming Card 3 | shower, flower |  |
| Picture Rhyming Card 4 | chick, stick   |  |
| Picture Rhyming Card 5 | chair, stair   |  |