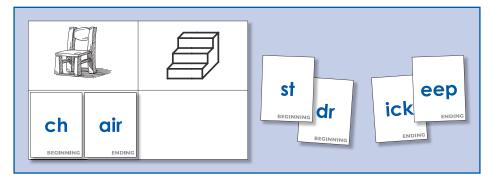

## Example

## Key

| Picture Rhyming Card 1 | chain, train   |  |
|------------------------|----------------|--|
| Picture Rhyming Card 2 | sleep, sheep   |  |
| Picture Rhyming Card 3 | shower, flower |  |
| Picture Rhyming Card 4 | chick, stick   |  |
| Picture Rhyming Card 5 | chair, stair   |  |