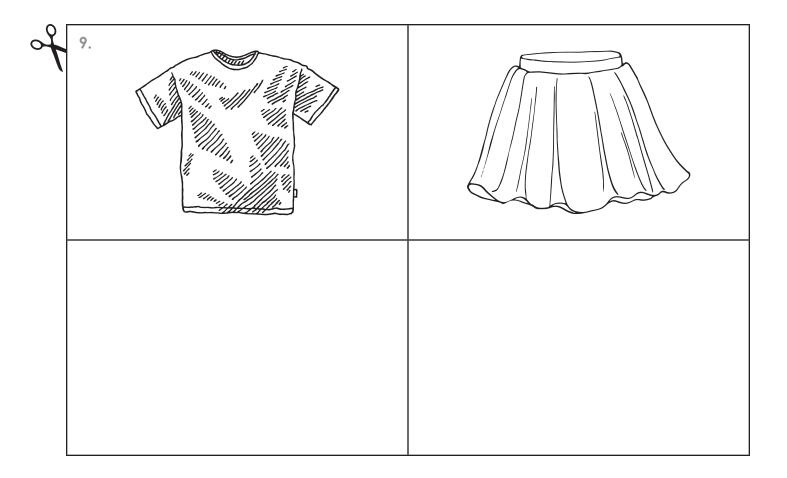

| Picture Rhyming Card 6 | clown, crown |  |
|------------------------|--------------|--|
| Picture Rhyming Card 7 | chess, dress |  |
| Picture Rhyming Card 8 | cry, fly     |  |
| Picture Rhyming Card 9 | shirt, skirt |  |