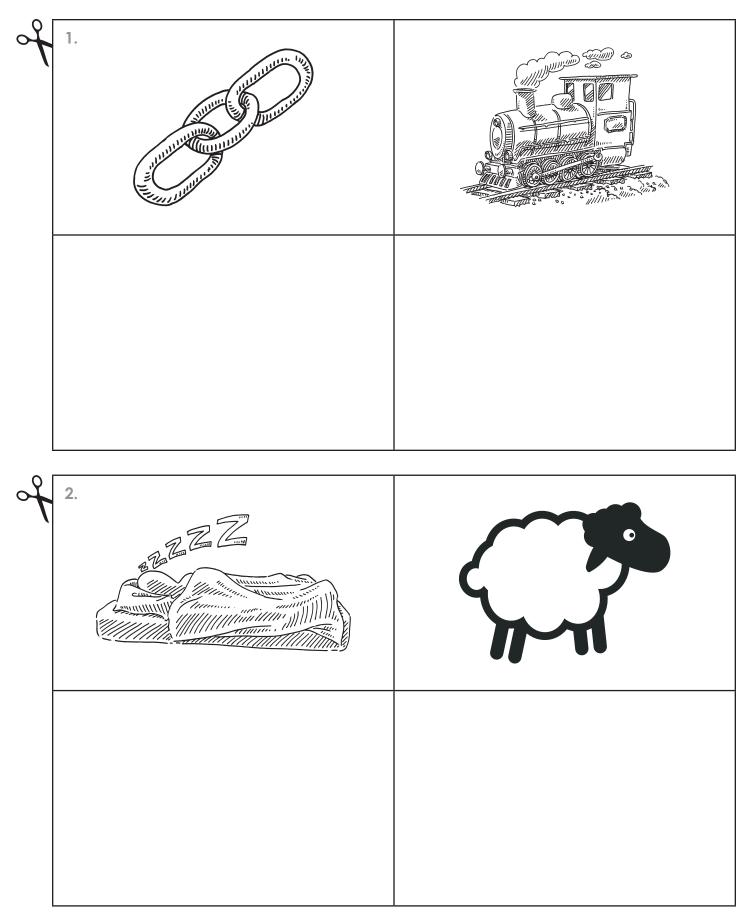

## Key

| Picture Rhyming Card 1 | chain, train   |  |
|------------------------|----------------|--|
| Picture Rhyming Card 2 | sleep, sheep   |  |
| Picture Rhyming Card 3 | shower, flower |  |
| Picture Rhyming Card 4 | chick, stick   |  |
| Picture Rhyming Card 5 | chair, stair   |  |