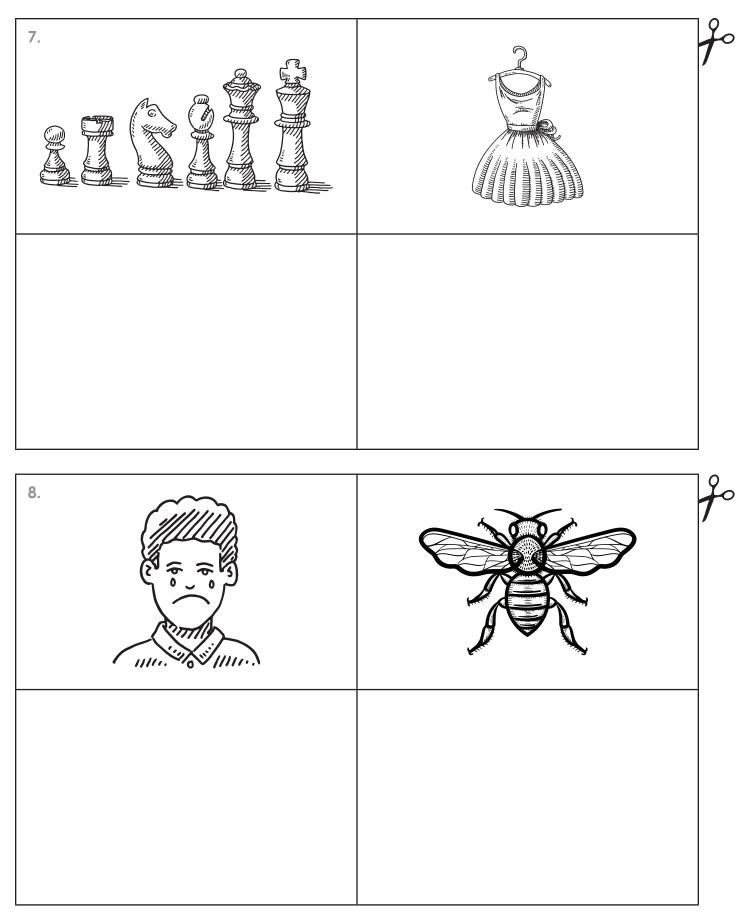

## Key

| Picture Rhyming Card 1 | chain, train   |  |
|------------------------|----------------|--|
| Picture Rhyming Card 2 | sleep, sheep   |  |
| Picture Rhyming Card 3 | shower, flower |  |
| Picture Rhyming Card 4 | chick, stick   |  |
| Picture Rhyming Card 5 | chair, stair   |  |

| Picture Rhyming Card 6 | clown, crown |  |
|------------------------|--------------|--|
| Picture Rhyming Card 7 | chess, dress |  |
| Picture Rhyming Card 8 | cry, fly     |  |
| Picture Rhyming Card 9 | shirt, skirt |  |